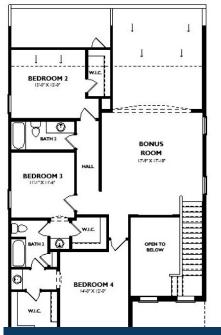

#### Rooms

|             | Room type | Dime  | nsions |
|-------------|-----------|-------|--------|
| Bedroom 1   |           | 18x14 |        |
| Bedroom 2   |           | 12x12 |        |
| Bedroom 3   |           | 11x12 |        |
| Bedroom 4   |           | 14x12 |        |
| Dining Room |           | 9x9   |        |
| Kitchen     |           | 10x10 |        |
| Living Room |           | 16x18 |        |