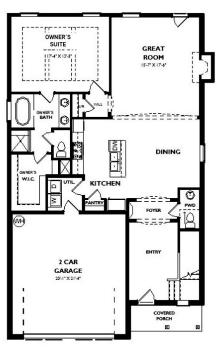

#### Rooms

|             | Room type | Dime  | nsions |
|-------------|-----------|-------|--------|
| Bedroom 1   |           | 18x14 |        |
| Bedroom 2   |           | 12x12 |        |
| Bedroom 3   |           | 11x12 |        |
| Bedroom 4   |           | 14x12 |        |
| Dining Room |           | 9x9   |        |
| Kitchen     |           | 10x10 |        |
| Living Room |           | 16x18 |        |

## **Amenities & Features**

| Waterfront available: No             | GarageYN: Yes                                     |
|--------------------------------------|---------------------------------------------------|
| AttachedGarageYN: Yes                | FireplaceYN: No                                   |
| PoolPrivateYN: No                    | Utilities: Electricity Available, Water Available |
| Features: Primary Bedroom Main Floor |                                                   |