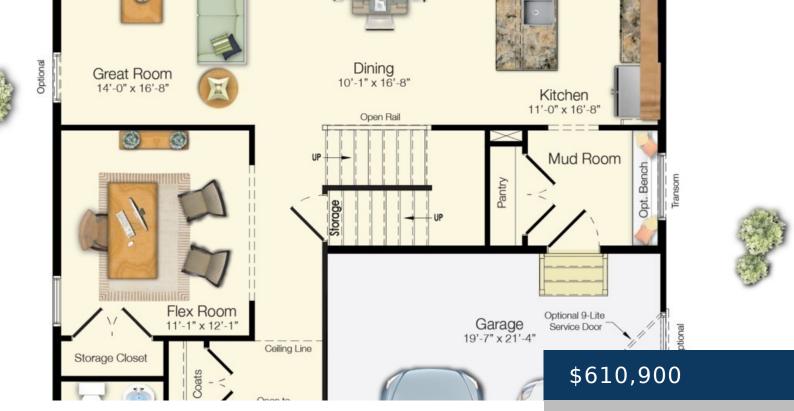

## **Rooms**

| Room type   | Dimensions |
|-------------|------------|
| Bedroom 1   | 13x16      |
| Bedroom 2   | 11x11      |
| Bedroom 3   | 11x12      |
| Dining Room | 10x16      |
| Kitchen     | 11x16      |
| Living Room | 14x16      |