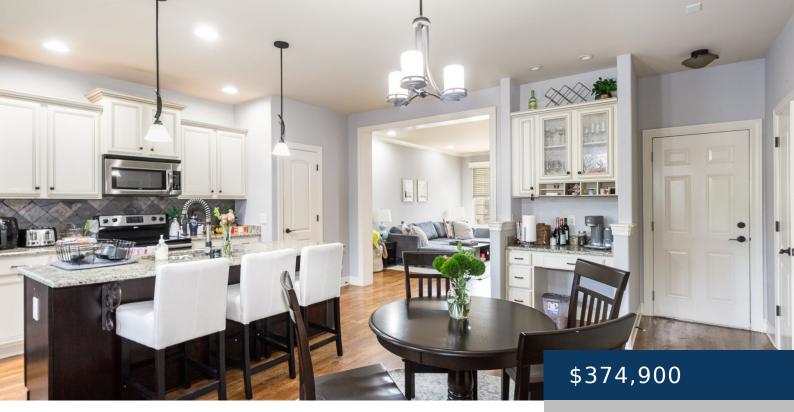

## **500 LANDMARK CT, NASHVILLE, TN, US,**

https://therealtorken.com

Discover this stunning end-unit townhome featuring an open floor plan perfect for entertaining! Conveniently located just a short drive from Nashville and Brentwood. Enjoy the private back deck, spacious bedrooms each with their own private bathrooms, and an open kitchen with granite countertops. This home offers 2 bedrooms, 2.5 bathrooms, and 1,633 square feet of [...]

## Rooms

| Room type   | Dimensions |
|-------------|------------|
| Bedroom 1   | 18x13      |
| Bedroom 2   | 15x13      |
| Dining Room | 17x10      |
| Kitchen     | 17x10      |
| Living Room | 19x13      |