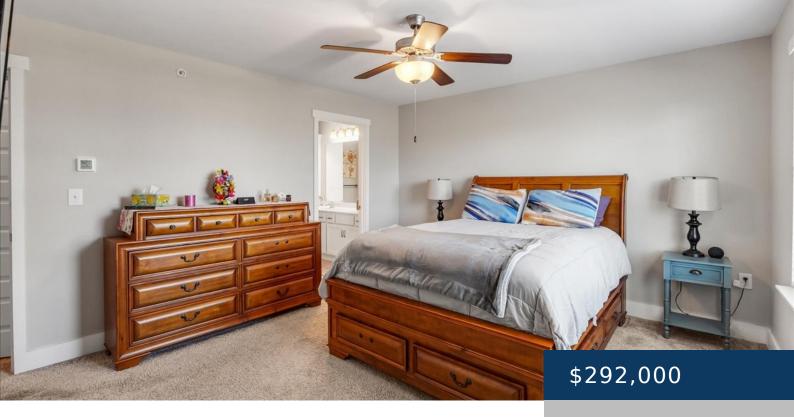

## **Rooms**

| Room type   | Dimensions |
|-------------|------------|
| Bedroom 1   | 13x13      |
| Bedroom 2   | 11x10      |
| Dining Room |            |
| Kitchen     | 12x13      |
| Living Room | 19x16      |

**Features:** Ceiling Fan(s), Open Floorplan