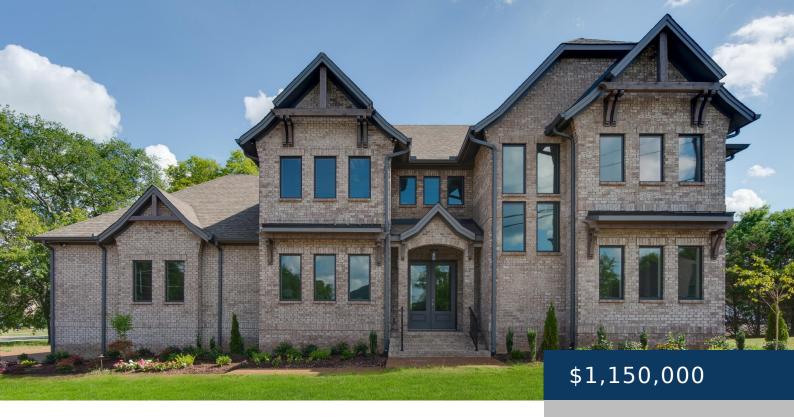

## 501 CHERRY GROVE LN, WHITES CREEK, TN, US,

https://therealtorken.com

New Construction. 5 bedrooms, 4 Full bathrooms. Spacious 3 car garage with a corresponding mudroom and custom built-ins. Primary suite downstairs as well as a 2nd bedroom down; 3 bedrooms on 2nd floor; Two-story great room down; Flex room with wet bar on 2nd floor; 3500 sq ft with potential for added expansion above the [...]

## **Building Details**

Cooling features: Central Air

**NewConstructionYN:** Yes

**Basement:** Crawl Space

Parking: Attached

ParkingTotal: 3
Heating: Central

**Exterior material:** Brick