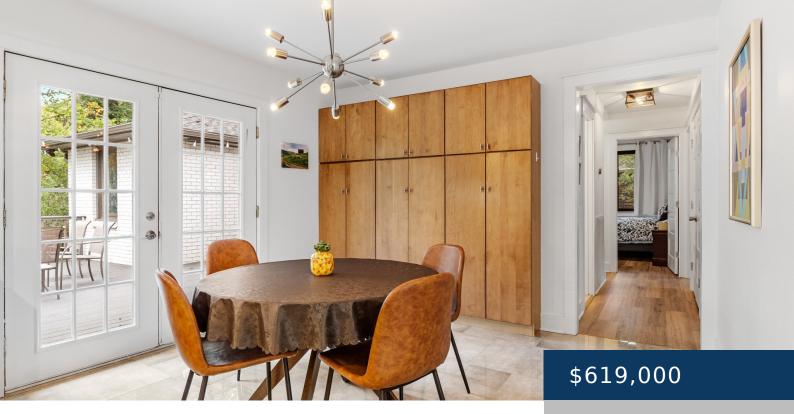

## **Rooms**

|             | Room type |       | Dimensions |
|-------------|-----------|-------|------------|
| Bedroom 1   |           | 18x20 |            |
| Bedroom 2   |           | 10x11 |            |
| Bedroom 3   |           | 13x12 |            |
| Bedroom 4   |           | 10x12 |            |
| Den         |           | 13x25 |            |
| Dining Room |           | 10x12 |            |
| Kitchen     |           | 14x11 |            |
| Living Room |           | 18x12 |            |