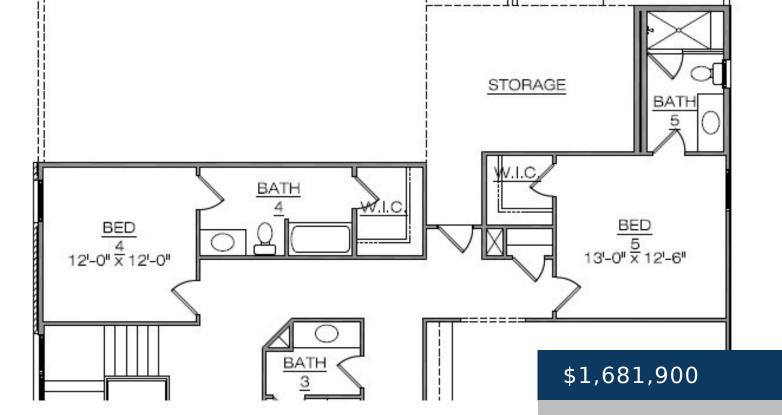

## **Rooms**

|             | Room type | Dimensions |
|-------------|-----------|------------|
| Bedroom 1   |           | 14x17      |
| Bedroom 2   |           | 12x13      |
| Bedroom 3   |           | 12x14      |
| Bedroom 4   |           | 12x14      |
| Bonus Room  |           | 23x23      |
| Dining Room |           | 10x18      |
| Kitchen     |           | 12x16      |
| Living Room |           | 19x18      |