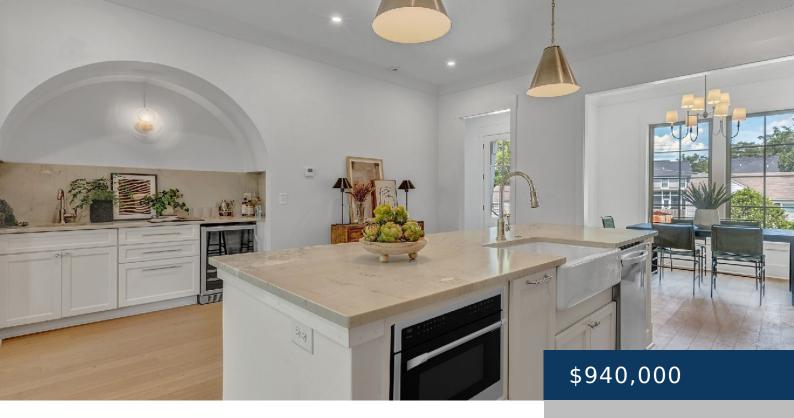

## 505 W BEND DR, NASHVILLE, TN, US,

https://therealtorken.com

Step into luxury in the heart of Charlotte Park. This newly constructed, impeccably crafted, 5 BD, 4.5 BA, 2,920 SF home boasts high-end finishes, thoughtful floor plan & abundant natural light. Elegant main living space accentuated by soaring 10' ceilings, large format windows, oversized crown molding, handcrafted plaster fireplace & designer light package. Gourmet kitchen [...]

## **Rooms**

| Room type   | Dimensions |
|-------------|------------|
| Bedroom 1   | 15x14      |
| Bedroom 2   | 12x12      |
| Bedroom 3   | 12x12      |
| Bedroom 4   | 11x11      |
| Bonus Room  | 21x12      |
| Dining Room | 12x9       |
| Kitchen     | 18x17      |
| Living Room | 16x15      |

**Features:** Entry Foyer, High Ceilings, Kitchen Island, Living Room, Walk-In

Closet(s), Wet Bar