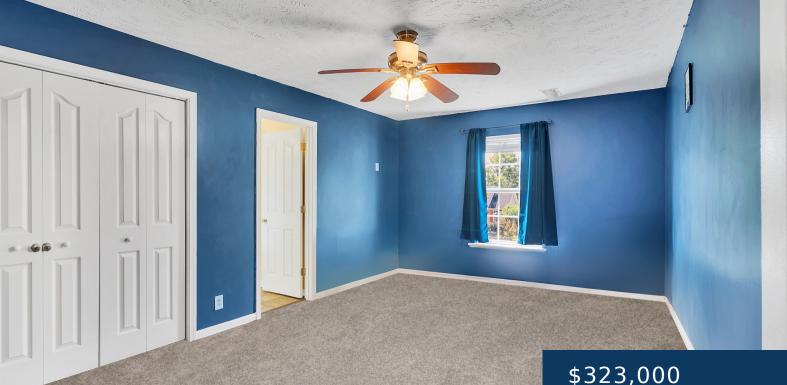

#### Rooms

| Room type   | Dimensions |
|-------------|------------|
| Bedroom 1   | 17x12      |
| Bedroom 2   | 11x10      |
| Bedroom 3   | 10x10      |
| Kitchen     | 12x10      |
| Living Room | 19x13      |