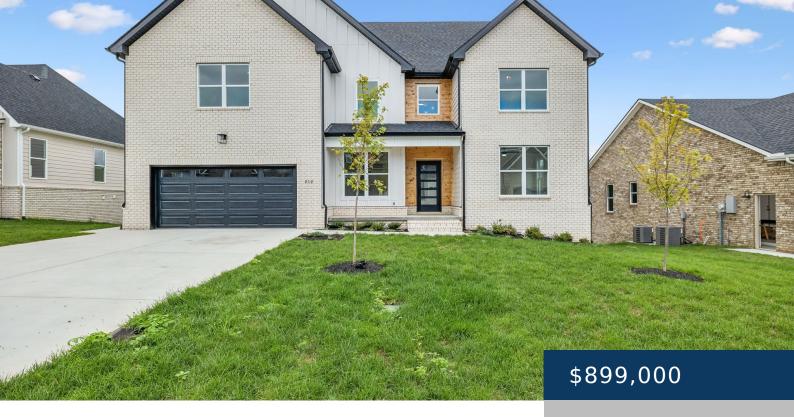

## 512 SMOKEY RIDGE, NOLENSVILLE, TN, US,

https://therealtorken.com

The Holland has 3300 sqft of heated and cooled space in addition to 1,700 sqft of unfinished space in the basement. Large primary and secondary bedrooms, 2 laundry rooms, a massive game room, gas cooktop and tankless water heater.

- 4 heds
- 3 haths
- Residential
- Single Family Residence
- Active
- 3396 sq ft