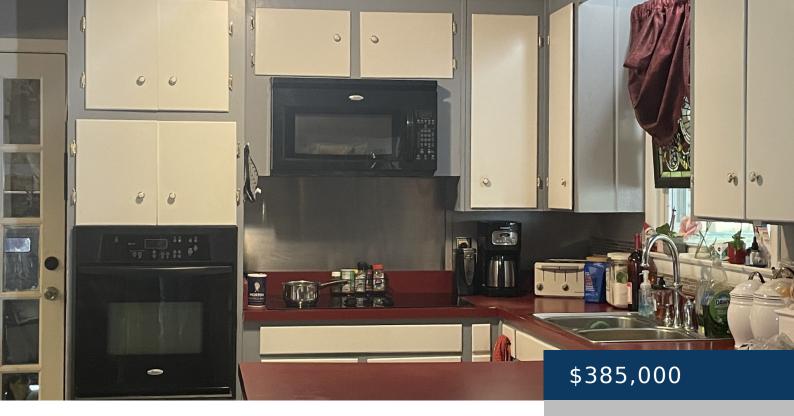

## Rooms

| Room type   | Dimensions |
|-------------|------------|
| Bedroom 1   | 13x11      |
| Bedroom 2   | 11x11      |
| Bedroom 3   | 9x12       |
| Den         | 19x11      |
| Kitchen     | 12x10      |
| Living Room | 25x12      |

## **Amenities & Features**

Waterfront available: No AttachedGarageYN: No

PoolPrivateYN: No

Features: Kitchen Island

GarageYN: Yes

FireplaceYN: No

**Utilities:** Water Available

**ArchitecturalStyle:** Ranch