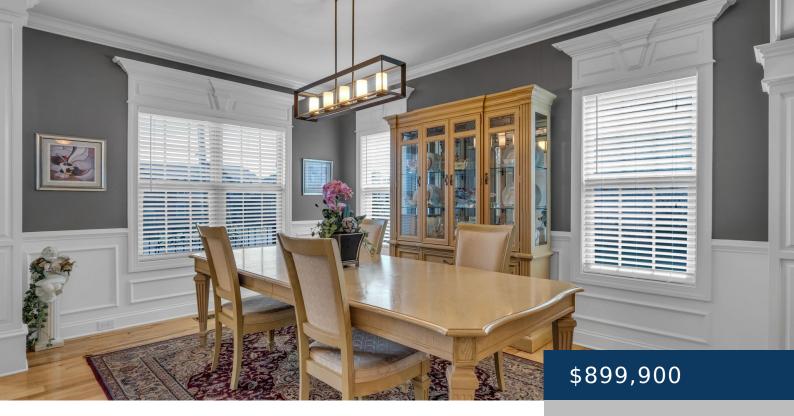

## **Rooms**

|             | Room type |       | Dimensions |
|-------------|-----------|-------|------------|
| Bedroom 1   |           | 17×16 |            |
| Bedroom 2   |           | 17x15 |            |
| Bedroom 3   |           | 10x13 |            |
| Bedroom 4   |           | 12x21 |            |
| Bonus Room  |           | 17x18 |            |
| Dining Room |           | 15x14 |            |
| Kitchen     |           | 11x17 |            |
| Living Room |           | 17x18 |            |