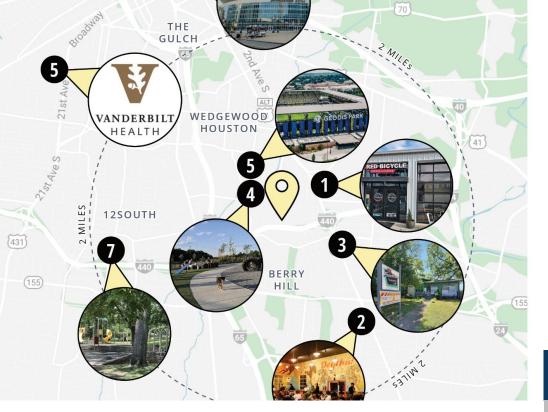

#### 535 FAIRLANE DRIVE NASHVILLE, TN 37211

- Red Bicycle Coffee
  2190 Nolensville Pike
- **2. Deg Thai** 3025 Nolensville Pike
- **3. Peachtree Grill** 329 Peachtree St
- **4. Fair Park Dog Park**Bransford Ave
- 5. Vanderbilt Medical Center 3.5 mi 211 Medical Center Dr