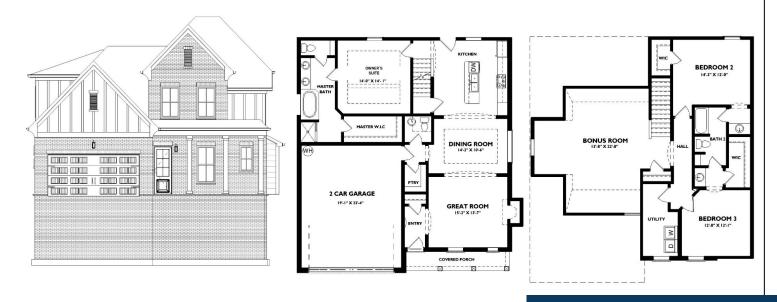

### 54 BEAR BRANCH CIRCLE, JOELTON, TN, US,

https://therealtorken.com

New Community: New Hope Estates, Great location, conveniently located right off the interstate and a short drive from Nashville. 15 custom home floorplans to choose from. Listing features Dalamar Homes PICCHU A w/ Bonus Room. All plans include 10foot ceilings and curved arches on the first floor. Prime location at a great price for a [...]

#### Rooms

| Room ty     | pe | Dimen | sions |
|-------------|----|-------|-------|
| Bedroom 1   |    | 14x14 |       |
| Bedroom 2   |    | 14x12 |       |
| Bedroom 3   |    | 13x12 |       |
| Bonus Room  |    | 14x23 |       |
| Dining Room |    | 14x11 |       |
| Kitchen     |    | 16x15 |       |
| Living Room |    | 15x14 |       |