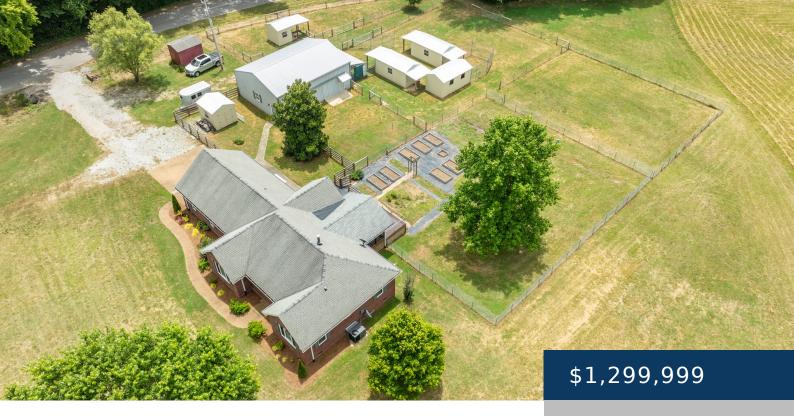

## 5519 DOTSON RD, THOMPSONS STATION, TN, US,

https://therealtorken.com

Stunning 5+ acre MINI-FARM in desirable Thompsons Station in Williamson County! Property boasts 5 newly built, fenced in, outbuildings (3 with electricity), 3 newly installed frost-proof water lines & spigots for easy access to garden and outbuildings, a 30x40 metal building w/water and electric (perfect for adding a car lift), large fenced in garden area [...]

## **Building Details**

Cooling features: Central Air

**ParkingTotal:** 8

**Heating:** Central

Exterior material: Brick

Parking: Attached - Side

ArchitecturalStyle: Ranch

**NewConstructionYN: No** 

**Basement:** Crawl Space

**Roof:** Shingle

## **Amenities & Features**

Waterfront available: No GarageYN: Yes

**AttachedGarageYN:** No **FireplaceYN:** Yes

**PoolPrivateYN:** No **ExteriorFeatures:** Garage Door Opener, Storage, Storm Shelter

Utilities: Water Available Features: Primary Bedroom Main Floor, Wood Burning