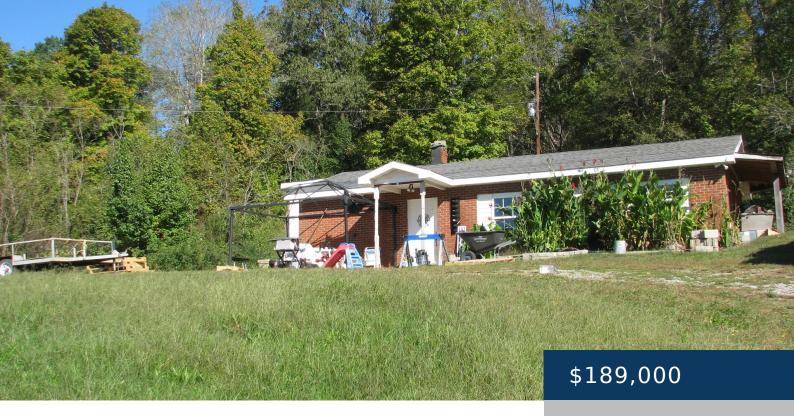

## 5542 CUBA LANDING RD, WAVERLY, TN, US,

https://therealtorken.com

Nice brick home on Cuba Landing Rd. One mile from interstate access, and two miles to full-service Cuba Landing Marina. Buyer and buyer's agent to verify all information.

- 2 beds
- 1 hath
- Residentia
- Single Family Residence
- Active
- 960 sq ft

## **Building Details**

Cooling features: Central Air

ParkingTotal: 3

**Heating:** Central

Exterior material: Brick

Parking: Detached

ArchitecturalStyle: Ranch

**NewConstructionYN: No** 