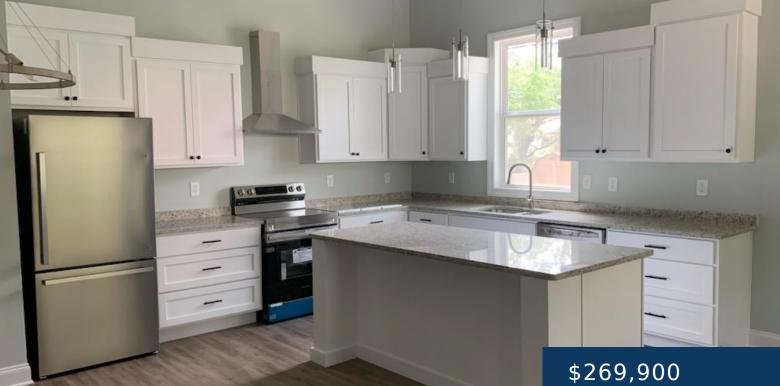

## **561 LIMESTONE AVE, LEWISBURG, TN, US,**

https://therealtorken.com

House has been completely remodeled inside & out. New roof, siding, windows, plumbing and electric, HVAC unit, water heater, new drywall, light fixtures, LTV flooring thruout, bathroom fixtures, kitchen cabinets and bathroom vanities. Inspected and passed by a licensed structural engineer on structural integrity of the foundation and floor system.