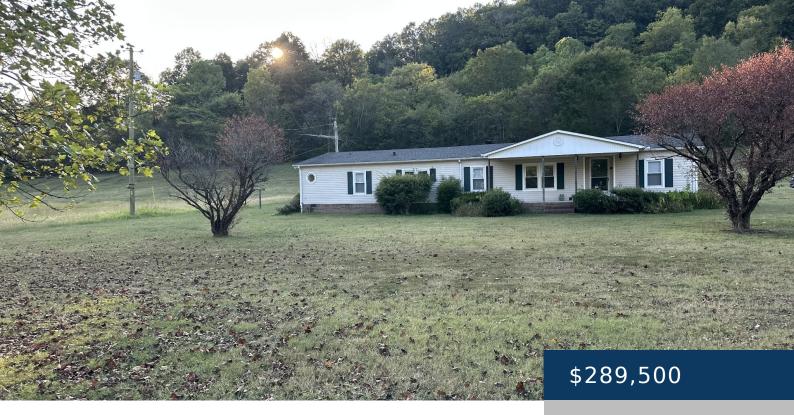

## 57 KEMP HOLLOW RD, PLEASANT SHADE, TN, US,

https://therealtorken.com

You can have Country living at it's best with this nice 3 Bedroom, 2 1/2 bath Manufactured home w/ Vinyl Siding & Brick permanent foundation. Home has 2072 sq. ft. sitting on a 1 ac Lot, w/ a (26'x36') 2 Car Detached Garage, that has a flu for a wood burning stove. Home also has [...]