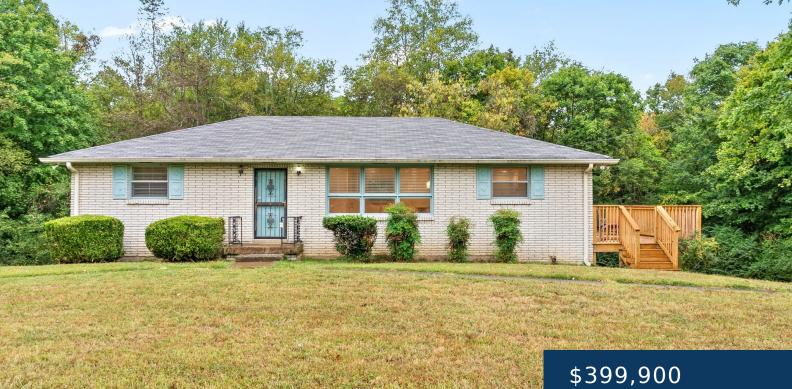

## 5743 EATONS CREEK RD, JOELTON, TN, US,

https://therealtorken.com

Explore this beautifully renovated brick home in the heart of Joelton, less than a 30-minute drive from Nashville! Nestled on 4 acres of serene land, this single-family home has been completely redone from the studs upstairs. With new hardwood floors, gleaming countertops, fresh paint, updated bathrooms, and stylish lighting fixtures, every detail has been thoughtfully [...]

# **Building Details**

| Cooling features: Central Air, Electric              | ArchitecturalStyle: Ranch |
|------------------------------------------------------|---------------------------|
| ParkingTotal: 11                                     | NewConstructionYN: No     |
| Heating: Central                                     | Basement: Apartment       |
| Exterior material: Brick                             | Roof: Shingle             |
| Parking: Asphalt, Attached - Rear, Circular Driveway |                           |