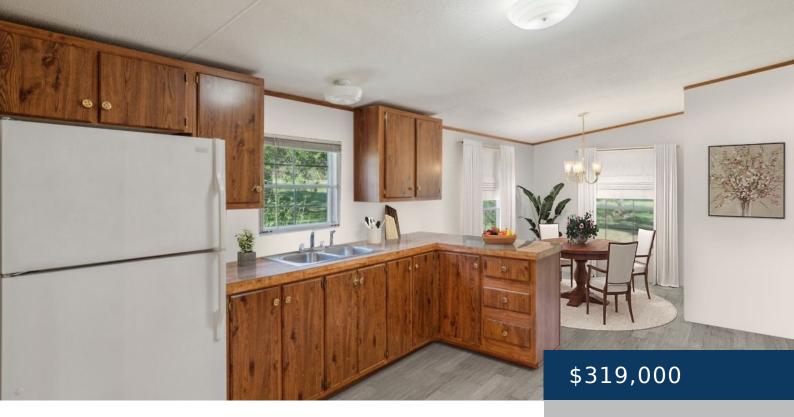

## Rooms

| Room type   | Dimensions |
|-------------|------------|
| Bedroom 1   | 13x14      |
| Bedroom 2   | 11x13      |
| Bedroom 3   | 13x13      |
| Dining Room | 10x14      |
| Kitchen     | 13x23      |
| Living Room | 16x17      |

Features: Open Floorplan, Pantry, Storage, Walk-In Closet(s), Wood

Burning