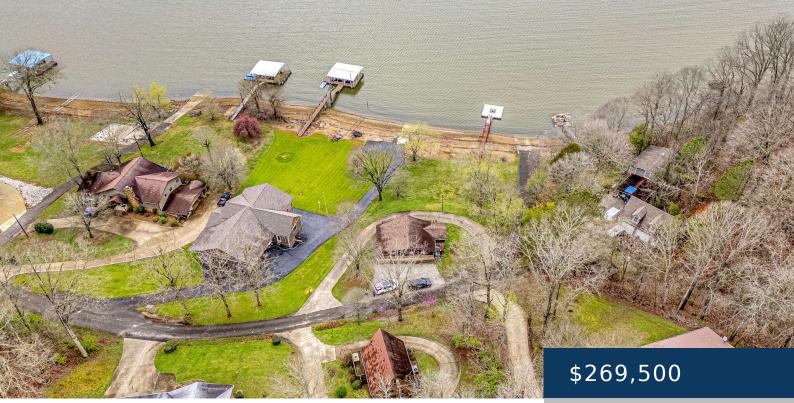

## 5872 W LITTLE RICHLAND RD, WAVERLY, TN, US,

https://therealtorken.com

This lakeview home is cute as can be! A-Frame home that was solid wood and is now covered with vinyl siding for limited upkeep. The main level consists of an open area for living, dining & kitchen, one bedroom downstairs & one full bath. Upstairs has two more bedrooms. Both levels have walk-out decks to [...]