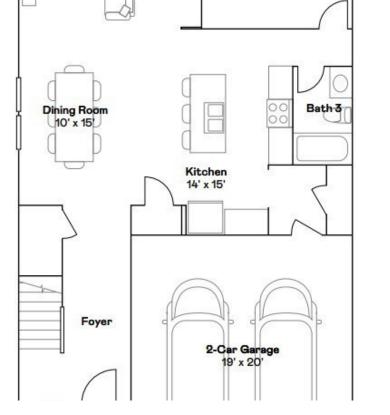

## **Rooms**

|             | Room type | Dimensions |
|-------------|-----------|------------|
| Bedroom 1   |           | 14x16      |
| Bedroom 2   |           | 10x11      |
| Bedroom 3   |           | 11x12      |
| Bedroom 4   |           | 14x12      |
| Bonus Room  |           | 15x16      |
| Dining Room |           | 10x15      |
| Kitchen     |           | 14x15      |
| Living Room |           | 16x11      |

## **Building Details**

Cooling features: Central Air Parl

NewConstructionYN: Yes

Basement: Slab

Parking: Attached - Front

**ParkingTotal:** 2

**Heating:** Natural Gas

Exterior material: Brick, Fiber Cement