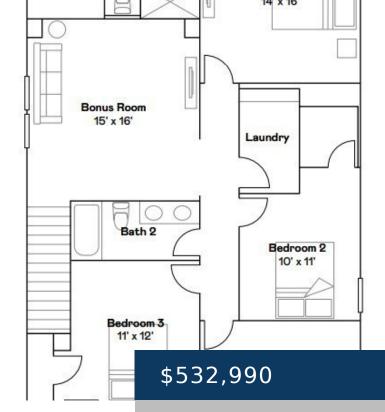

## **Rooms**

|             | Room type | Dimensions |
|-------------|-----------|------------|
| Bedroom 1   |           | 14x16      |
| Bedroom 2   |           | 10x11      |
| Bedroom 3   |           | 11x12      |
| Bedroom 4   |           | 14x12      |
| Bonus Room  |           | 15x16      |
| Dining Room |           | 10x15      |
| Kitchen     |           | 14x15      |
| Living Room |           | 16x11      |