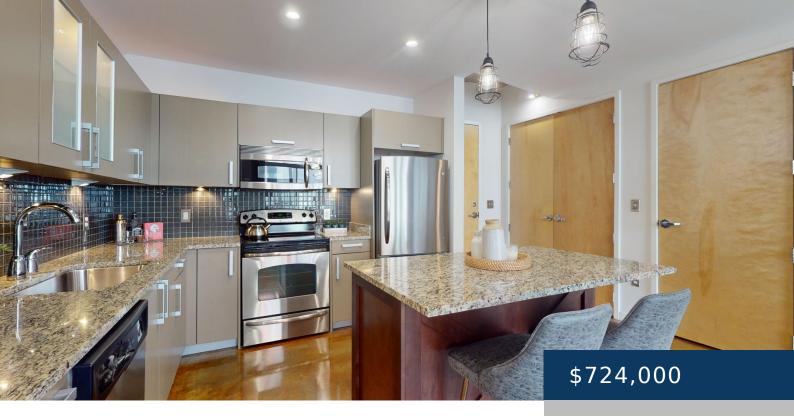

## **Rooms**

| Room type   | Dimensions |
|-------------|------------|
| Bedroom 1   | 12x12      |
| Bedroom 2   | 12x12      |
| Kitchen     | 11x10      |
| Living Room | 17x13      |