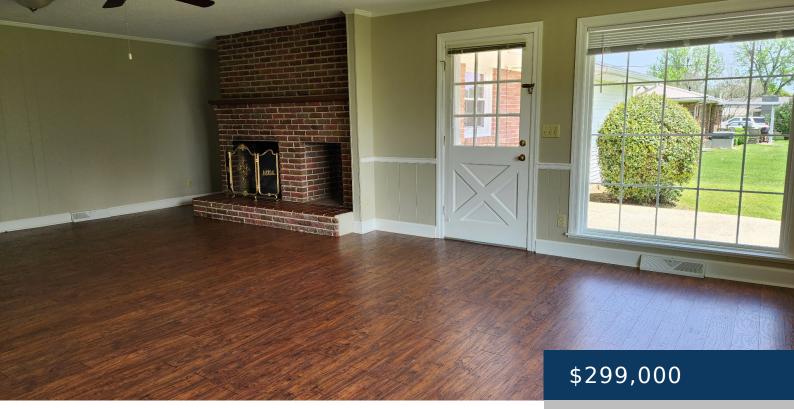

## 601 DOUGLAS DR, LAWRENCEBURG, TN, US,

https://therealtorken.com

Spacious brick home, very well taken care of, popular and desirable location, - well maintained neighborhood, move in ready!! Awesome entryway leads to a huge 26x18 great room with brick fireplace, large window and a door opening to the back patio. Kitchen has an eating nook, plus separate dining room area. Living room. 3-Bedrooms/2 full [...]

## **Rooms**

|             | Room type | Dimensions |  |
|-------------|-----------|------------|--|
| Bedroom 1   |           | 12x12      |  |
| Bedroom 2   |           | 12x12      |  |
| Bedroom 3   |           | 11x11      |  |
| Bonus Room  |           | 26x18      |  |
| Dining Room |           | 16x12      |  |
| Kitchen     |           |            |  |
| Living Room |           | 18x11      |  |

## **Amenities & Features**

Waterfront available: No

AttachedGarageYN: No

PoolPrivateYN: No

Amenities: Dishwasher

GarageYN: No

FireplaceYN: Yes

**Utilities:** Water Available