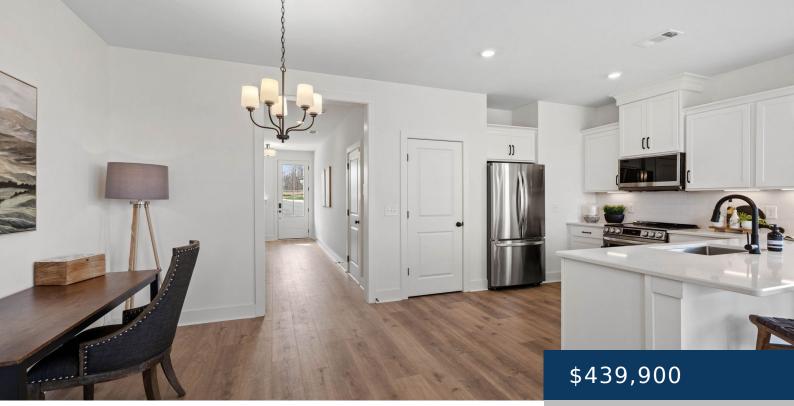

## **Rooms**

| Room type   | Dimensions |
|-------------|------------|
| Bedroom 1   | 17x14      |
| Bedroom 2   | 12x11      |
| Bedroom 3   | 12x11      |
| Dining Room | 12x10      |
| Kitchen     | 12x12      |
| Living Room | 22x12      |

## **Amenities & Features**

Waterfront available: No GarageYN: Yes
AttachedGarageYN: Yes FireplaceYN: No

**PoolPrivateYN:** No **Utilities:** Electricity Available, Water Available

Amenities: Dishwasher, Disposal, Microwave Features: Entry Foyer, Kitchen Island, Pantry,

Walk-In Closet(s)