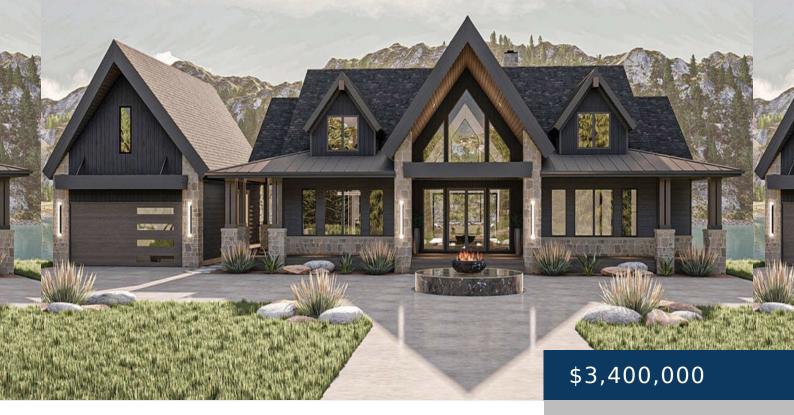

## 6049 STONE CLIFF LN, FRANKLIN, TN, US,

https://therealtorken.com

Come design your luxury custom home oasis alongside custom building firm, Atkinson Construction and Assoc. on some of Middle Tennessee's most desirable land. Design build opportunity for this 5600 +/- square foot single-level with basement contemporary transitional home design featuring 4 beds, 3.5 bath, 2 car garage. A working basic layout plan available upon request. [...]

## **Building Details**

Cooling features: Central Air, Electric ParkingTotal: 3

NewConstructionYN: Yes Heating: Central, Propane

Basement: Finished Exterior material: Hardboard Siding, Stone

Parking: Attached - Front

## **Amenities & Features**

Waterfront available: No GarageYN: Yes

AttachedGarageYN: Yes FireplaceYN: No

**PoolPrivateYN:** No **Utilities:** Electricity Available, Water Available

Features: Primary Bedroom Main Floor