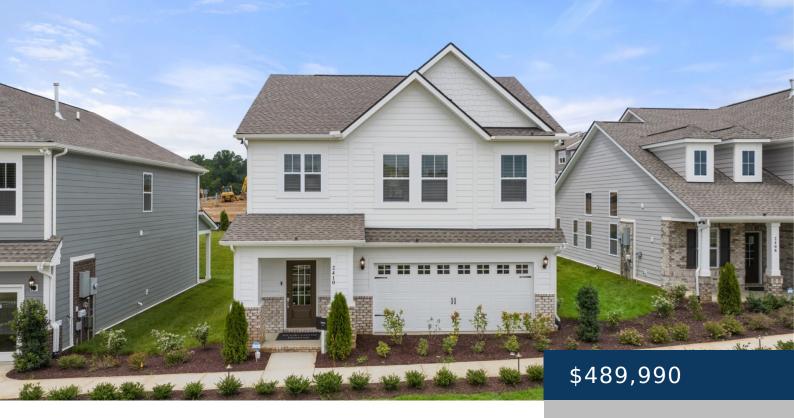

## 608 LYNESS DRIVE, SMYRNA, TN, US,

https://therealtorken.com

The Aspen is approx. 1,828 sqft. The home is a four bedroom with two and half bath. This plan is popular for its spacious great room, dinning room, and kitchen lay out. Our Everything Included homes feature 42" shaker cabinets, quartz counter-tops, all the kitchen appliances, and more!