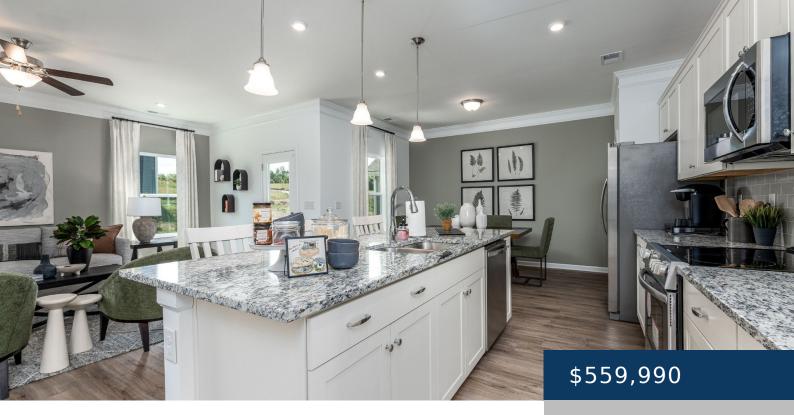

## 6122 SAXLINGHAM PLACE, SMYRNA, TN, US,

https://therealtorken.com

The Braselton II at Blakeney by Smith Douglas Homes has a rear corner covered patio, directly accessible from the light-filled family room. A large eat-in island kitchen overlooks the family room for easy entertaining. On the second floor, a spacious loft can be optioned to a fourth bedroom and separates the private owner's suite from two [...]

## **Rooms**

| Room typ    | e  | Dimensions |
|-------------|----|------------|
| Bedroom 1   | 1  | 7x13       |
| Bedroom 2   | 1  | 0x11       |
| Bedroom 3   | 1  | 0x11       |
| Bonus Room  | 1  | 6x10       |
| Dining Room | 9: | x12        |
| Kitchen     | 1  | 4x11       |
| Living Room | 1: | 8x13       |