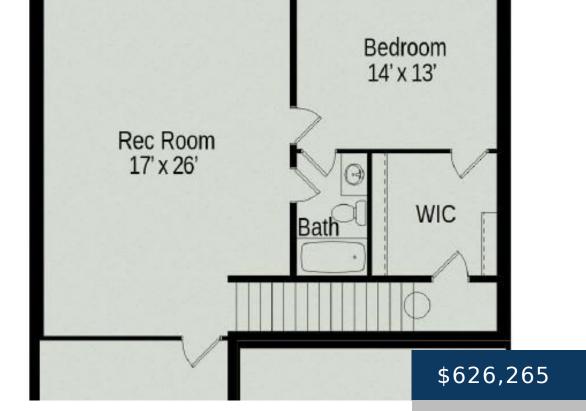

## **Rooms**

| Room t      | ype | Dimension | S |
|-------------|-----|-----------|---|
| Bedroom 1   |     | 21x16     |   |
| Kitchen     |     | 15x13     |   |
| Bedroom 2   |     | 11x12     |   |
| Living Room |     | 18x17     |   |
| Bedroom 3   |     | 9x11      |   |
| Bedroom 4   |     | 9x11      |   |
| Dining Room |     | 15x9      |   |