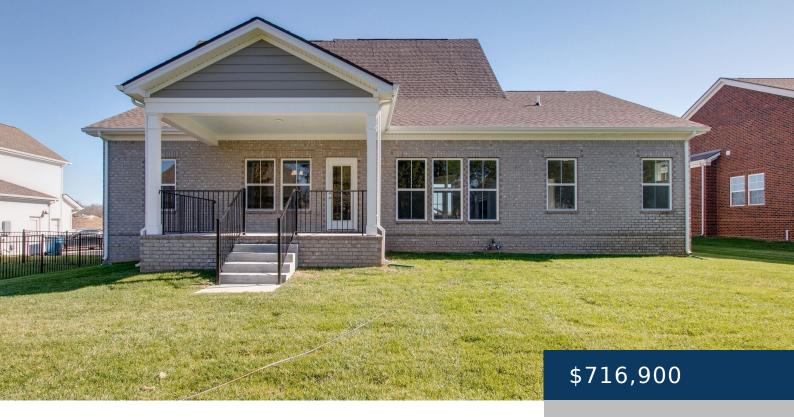

## 6156 WORTHINGTON RD, COLUMBIA, TN, US,

https://therealtorken.com

Must see Millbrook plan w/4 bedroom 3 1/2 bath, oversized 2 car garage. Gas Community, HardWood stair treads, tile in all wet areas. Master and Main and Guest suite on main with ensuite bath. Great layout. ASK ABOUT INCENTIVES ON THIS HOME! Internet included in HOA dues.