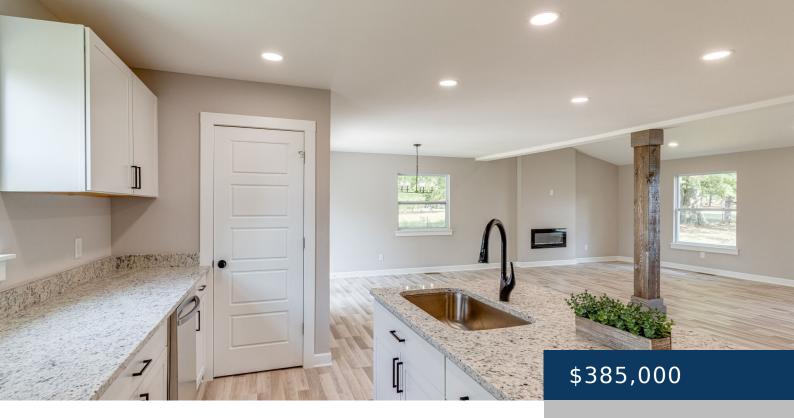

## 657 CHAFFIN RD, LAFAYETTE, TN, US,

https://therealtorken.com

Spacious NEWLY Remodeled home with stainless steel appliances and electric fireplace. Spacious. Come and enjoy life in the country. Super low property taxes in Macon County. USDA ELIGIBLE.

## **Rooms**

| Room type   | Dimensions |
|-------------|------------|
| Bedroom 1   | 12x14      |
| Bedroom 2   | 15x13      |
| Bedroom 3   | 12x18      |
| Bonus Room  | 12x22      |
| Dining Room | 13x13      |
| Kitchen     | 15x14      |
| Living Room | 12×14      |

## **Amenities & Features**

Waterfront available: No GarageYN: No AttachedGarageYN: No FireplaceYN: Yes

PoolPrivateYN: No Utilities: Water Available

**Amenities:** Dishwasher, Disposal, Microwave, **Features:** Electric, Extra Closets, Primary