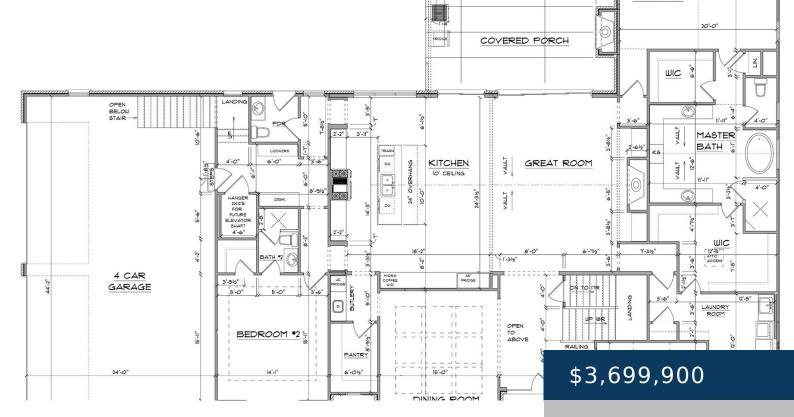

## **Rooms**

| Room type   | Dimensions |
|-------------|------------|
| Bedroom 1   | 20x15      |
| Bedroom 2   | 16x14      |
| Bedroom 3   | 15x12      |
| Bedroom 4   | 14x13      |
| Bonus Room  | 45x25      |
| Den         | 20x16      |
| Dining Room | 15x15      |
| Kitchen     | 20x18      |
| Living Room | 14x12      |