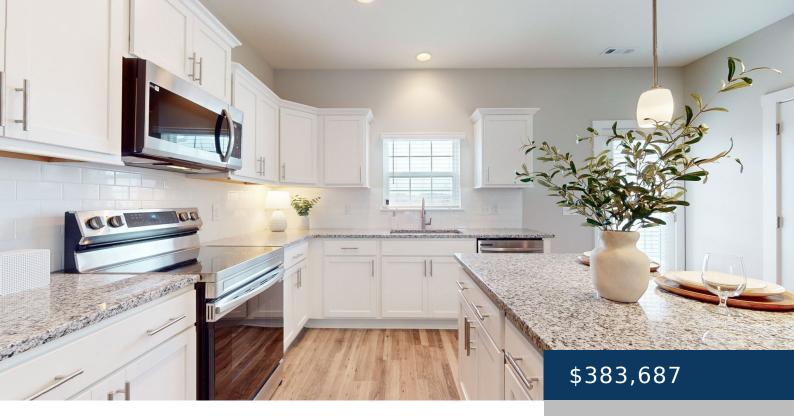

## **Rooms**

| Room type   | Dimensions |
|-------------|------------|
| Bedroom 1   | 15x13      |
| Bedroom 2   | 13x13      |
| Dining Room | 9x8        |
| Kitchen     | 9x12       |
| Living Room | 12x17      |

Microwave

Features: Open Floorplan, Pantry, Walk-In Closet(s)