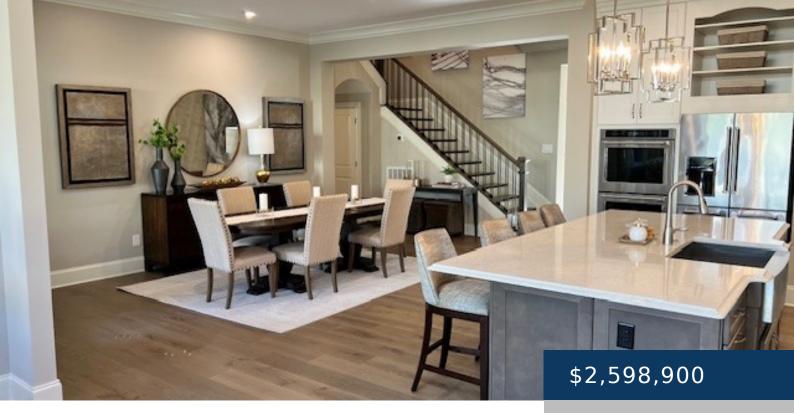

## **Rooms**

|             | Room type | Dimens | ons |
|-------------|-----------|--------|-----|
| Bedroom 1   |           | 16x18  |     |
| Bedroom 2   |           | 13x14  |     |
| Bedroom 3   |           | 12x13  |     |
| Bedroom 4   |           | 11x13  |     |
| Bonus Room  |           | 15x29  |     |
| Dining Room |           | 15x17  |     |
| Kitchen     |           | 13x16  |     |
| Living Room |           | 18x21  |     |

## **Amenities & Features**

Waterfront available: No AttachedGarageYN: Yes

PoolPrivateYN: No

Features: Kitchen Island

**GarageYN:** Yes **FireplaceYN:** Yes

**Utilities:** Natural Gas Available