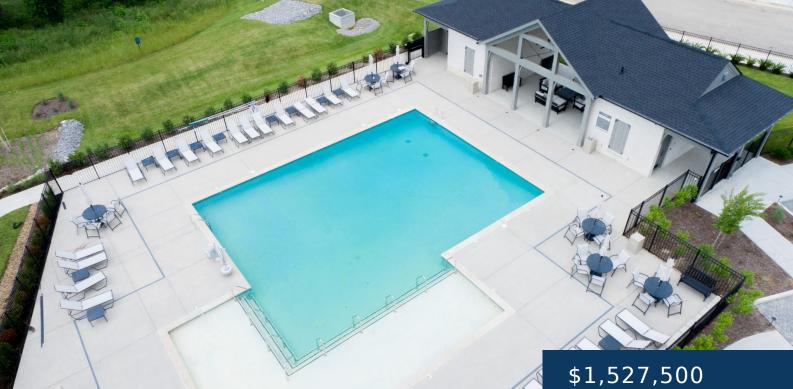

## **Amenities & Features**

| Waterfront available: No                                  | GarageYN: Yes                                                                                                                                                                                             |  |  |
|-----------------------------------------------------------|-----------------------------------------------------------------------------------------------------------------------------------------------------------------------------------------------------------|--|--|
| AttachedGarageYN: No                                      | FireplaceYN: Yes                                                                                                                                                                                          |  |  |
| PoolPrivateYN: No                                         | <b>Security Features:</b> Carbon Monoxide Detector(s),<br>Smoke Detector(s)                                                                                                                               |  |  |
| ExteriorFeatures: Garage Door Opener,<br>Smart Irrigation | Utilities: Electricity Available, Water Available                                                                                                                                                         |  |  |
| <b>Amenities:</b> Dishwasher, Disposal,<br>Microwave      | <b>Features:</b> Built-in Features, Entry Foyer, Extra<br>Closets, High Ceilings, High Speed Internet, Open<br>Floorplan, Pantry, Primary Bedroom Main Floor,<br>Storage, Walk-In Closet(s), Wood Burning |  |  |