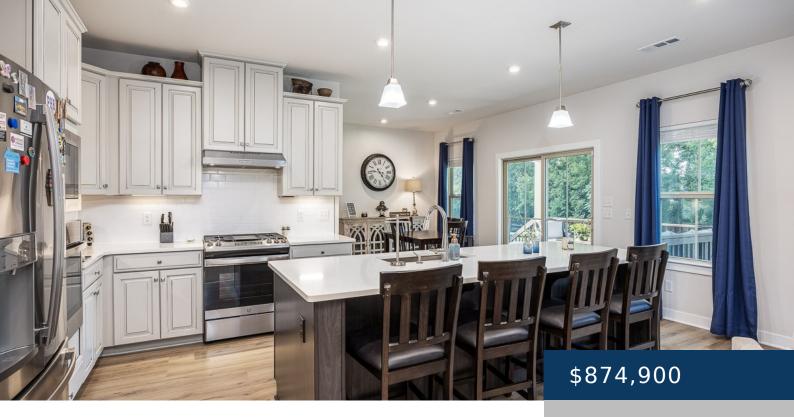

## 7046 SKY MEADOW DR, COLLEGE GROVE, TN, US,

https://therealtorken.com

\*\*2.25% ASSUMABLE LOAN\*\* Open Concept 5 bedroom, 3 bath home perfect for the Modern Family with Peaceful, Wooded Back Yard Views, Usable backyard with Irrigation, near a Cul-de-Sac on top of the Picturesque Sky Meadow Drive! Upon entering the home from the Extended Covered Front Porch onto the Foyer and Office then leading you into [...]

## Rooms

| Room type   | Dimensions |
|-------------|------------|
| Bedroom 1   | 18x16      |
| Bedroom 2   | 11x13      |
| Bedroom 3   | 14x13      |
| Bedroom 4   | 12x12      |
| Dining Room | 14x10      |
| Kitchen     | 11x15      |
| Living Room | 18x18      |