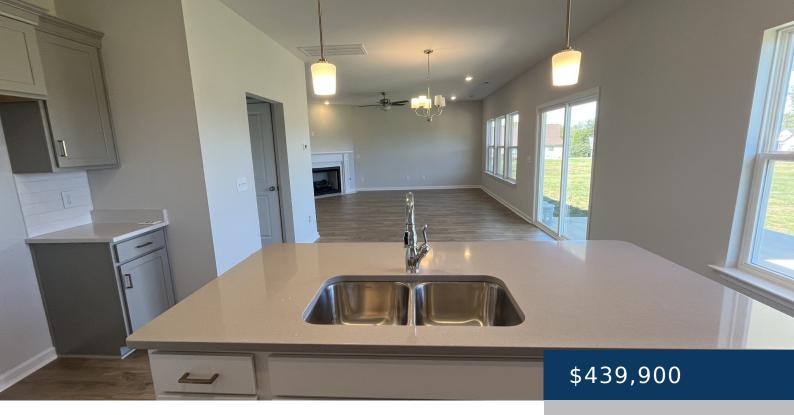

## 709 LARRY CIR, MOUNT PLEASANT, TN, US,

https://therealtorken.com

A covered porch is a beautiful way to enter this Creekview floor plan. A flex room on main level up front can be used for home office, Rec. room, or another place to rest your head. The great room is wide open to the dining room and kitchen with quartz countertops. The walk-in pantry is [...]