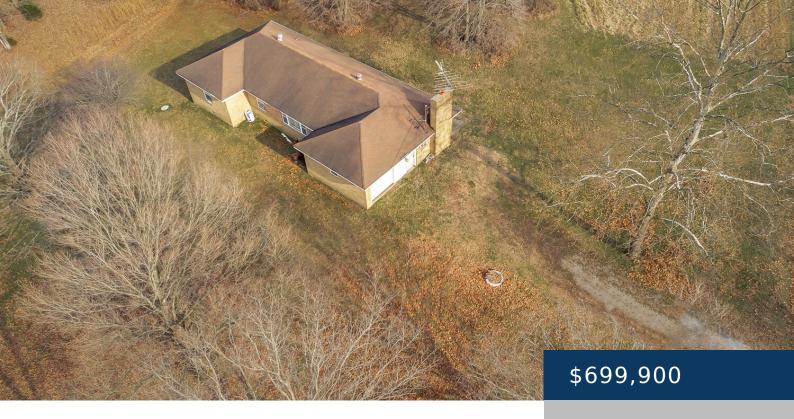

## 7115 CUMBERLAND DR, FAIRVIEW, TN, US,

https://therealtorken.com

Commercial Potential. Corner Lot.

- 3 beds
- 2 haths
- Residential
- Single Family Residence
- Active
- 1630 sq ft