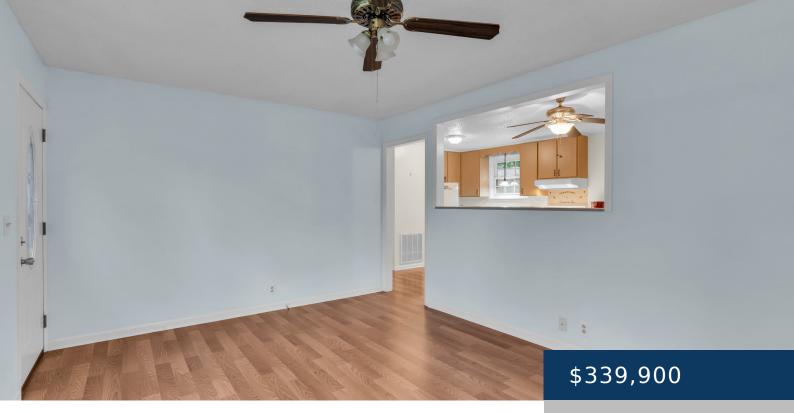

## **Rooms**

| Room type   | Dimensions |
|-------------|------------|
| Bedroom 1   | 11x10      |
| Bedroom 2   | 11x11      |
| Bedroom 3   | 11x10      |
| Kitchen     | 10×14      |
| Living Room | 15x11      |

## **Amenities & Features**

Waterfront available: No GarageYN: No AttachedGarageYN: No FireplaceYN: No

PoolPrivateYN: No ExteriorFeatures: Storage

**Utilities:** Water Available **Features:** Ceiling Fan(s), Primary Bedroom Main Floor, Storage