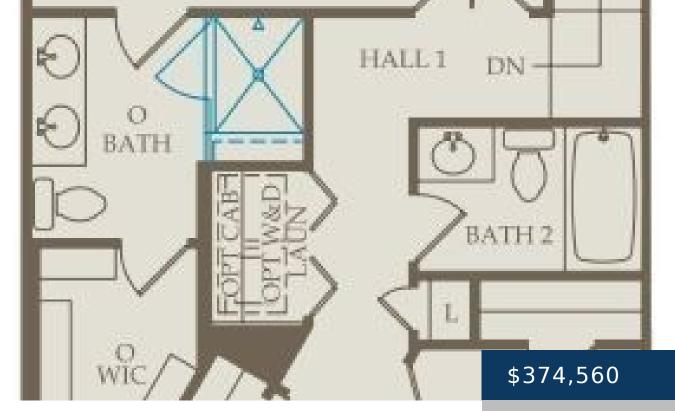

## Rooms

| Room type   | Dimensions |
|-------------|------------|
| Bedroom 1   | 18x13      |
| Bedroom 2   | 12x10      |
| Bedroom 3   | 11x11      |
| Dining Room | 12x9       |
| Kitchen     | 11x11      |
| Living Room | 18x14      |