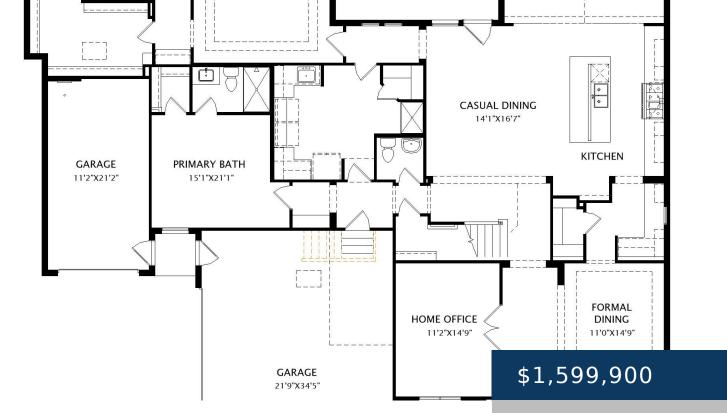

## **Rooms**

| Room type   | Dimensions |
|-------------|------------|
| Bedroom 1   | 21x15      |
| Bedroom 2   | 13x12      |
| Bedroom 3   | 14x11      |
| Bedroom 4   | 15x12      |
| Bonus Room  | 29x17      |
| Dining Room | 15x11      |
| Living Room | 18x17      |