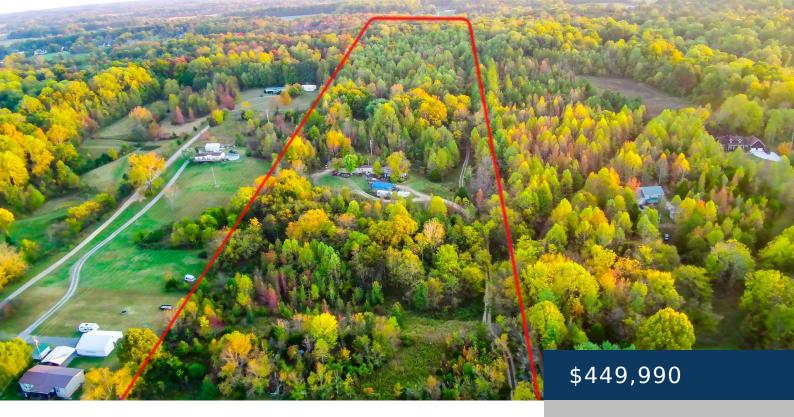

## 7452 CHOWNING RD, SPRINGFIELD, TN, US,

https://therealtorken.com

\*\*Amazing Opportunity\*\* 20+ acres that allow for many different uses! Over 20 acres, mostly wooded, with 2 current building sites that each have an approximate 1100 sq/ft, 2 bed, 1 bath, manufactured home on them. Utilities already at both building sites. This land is located in a great area!