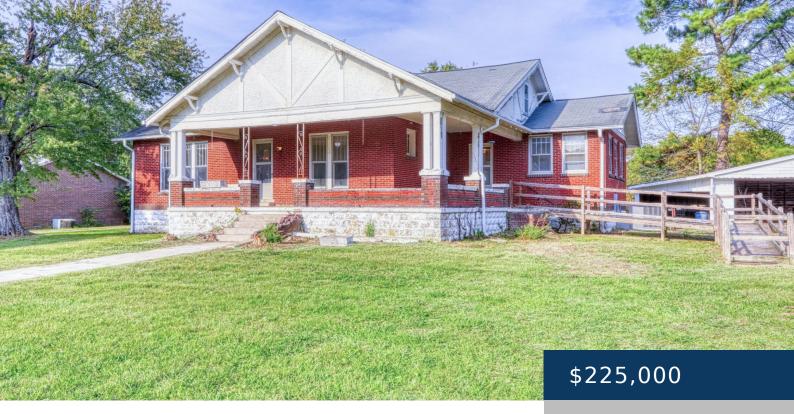

## 7510 ELM SPRINGS RD, ORLINDA, TN, US,

https://therealtorken.com

Historic brick home built in 1919 with massive front porch.
Original hardwood flooring and doors. Two fireplaces. Large backyard adjoins city park. Wheelchair ramp. Walk to downtown Orlinda including bank, library, and senior center. Cumberland Connect fiber optic internet available. Selling as-is for an estate.