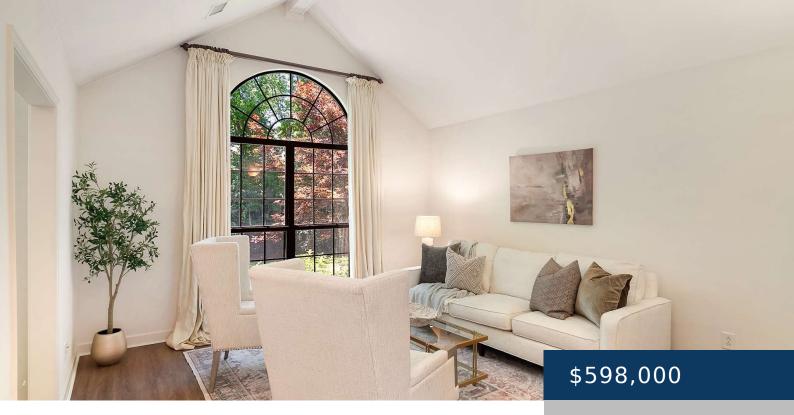

## 8050 SUNRISE CIR, FRANKLIN, TN, US,

https://therealtorken.com

This charming one level 3BR/2BA home is nestled in a peaceful Morningside 55+ community. Updated vinyl hardwood flooring runs throughout the cozy vaulted den and living room, dining room, and spacious primary bedroom. Double vanity, step in shower, and walk-in closet in large primary bathroom. It features a versatile flex space upstairs, ideal for an [...]

## Rooms

|             | Room type |       | Dimensions |
|-------------|-----------|-------|------------|
| Bedroom 1   |           | 15x14 |            |
| Bedroom 2   |           | 12x10 |            |
| Bedroom 3   |           | 12x10 |            |
| Bonus Room  |           | 14x14 |            |
| Den         |           | 17x12 |            |
| Dining Room |           | 12x12 |            |
| Kitchen     |           | 21x8  |            |
| Living Room |           | 17x14 |            |