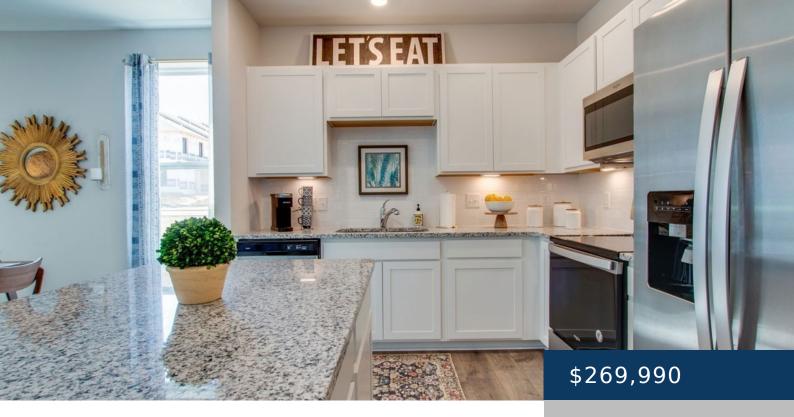

## **Rooms**

| Room type   | Dimensions |
|-------------|------------|
| Bedroom 1   | 14x13      |
| Bedroom 2   | 13x11      |
| Bedroom 3   | 10x11      |
| Kitchen     | 10x9       |
| Living Room | 17x13      |

## **Amenities & Features**

Waterfront available: No GarageYN: No AttachedGarageYN: No

PoolPrivateYN: No

ExteriorFeatures: Smart Camera(s)/Recording, Smart Irrigation, Smart Light(s), Smart Lock(s)

**Amenities:** Dishwasher, Disposal, Microwave

FireplaceYN: No

**Security Features:** Smoke Detector(s)

**Utilities:** Electricity Available, Water

Available

Features: Air Filter, Entry Foyer, High Ceilings, Kitchen Island, Pantry, Smart Light(s), Smart Thermostat, Storage