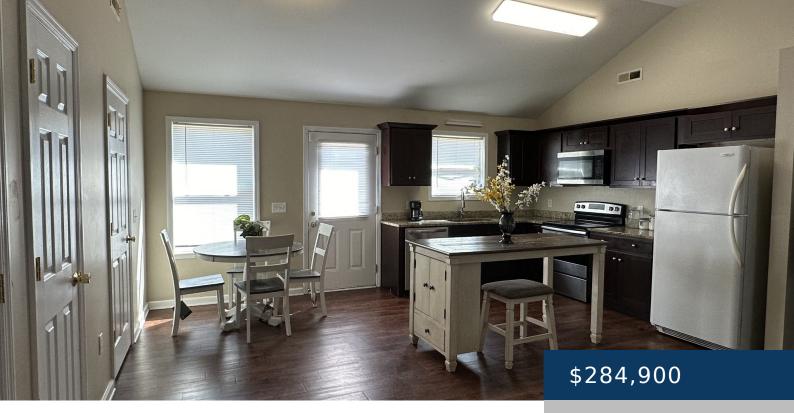

## 821 MEADOW ST, LEWISBURG, TN, US,

https://therealtorken.com

Find this beautiful Home located on the south end of Lewisburg. The home is located on a quiet dead end street. Home features larger bedrooms, granite counter tops in the kitchen, pocket door. It's ideal for those seeking a large lot and the tranquility of stream at the back of the lot with ample [...]

## **Rooms**

| Room type   | Dimensions |
|-------------|------------|
| Bedroom 1   | 13x16      |
| Bedroom 2   | 10x12      |
| Bedroom 3   | 10x12      |
| Kitchen     | 18x12      |
| Living Room | 18×14      |