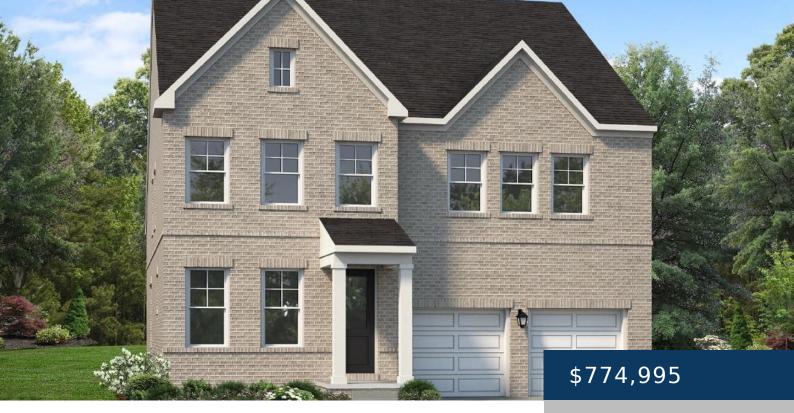

## 829 SILVA LOOP, MOUNT JULIET, TN, US,

https://therealtorken.com

The expertly crafted Donegal plan is slated for completion in early 2025. The charming foyer and flex room lead into the impressive living space, and a stunning kitchen features an oversized center island, sizable pantry, and plenty of counter and cabinet space. Enjoy entertaining in your great room boasting oversized windows that show case and [...]

## **Building Details**

Cooling features: Central Air NewConstructionYN: Yes Basement: Other Roof: Asphalt ParkingTotal: 2 Heating: Natural Gas Exterior material: Brick Parking: Attached - Front