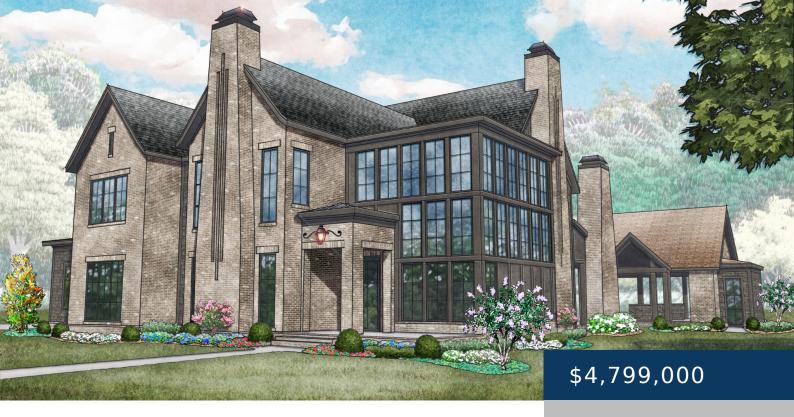

## 8388 SOLSTICE DR, COLLEGE GROVE, TN, US,

https://therealtorken.com

Remarkable Modern English Tudor by Trace Construction at The Grove! Two-Story Great Room with tons of light welcome you home! All Brick Exterior w/ Glass Entry Tower with Grand Staircase set the tone for refined elegance! HUGE working Scullery with prep kitchen! Like to Entertain? Two Refrigerator columns in Kitchen, PLUS Freezer column in Scullery! [...]

- 5 heds
- 5 haths
- Residentia
- Single Family Residence
- Active
- 6905 sq ft