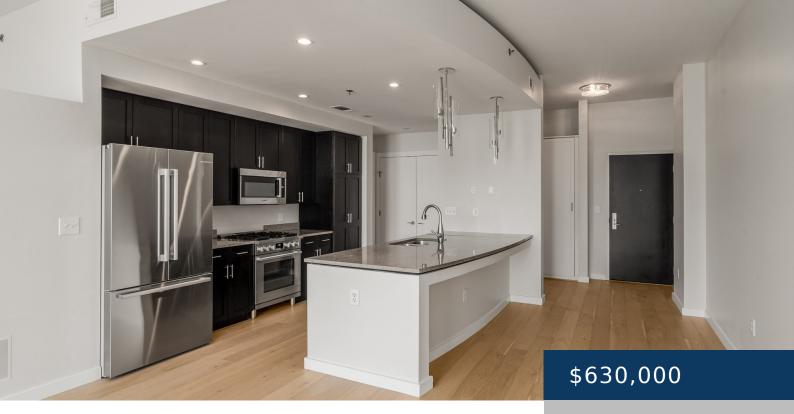

## 900 20TH AVE, NASHVILLE, TN, US,

https://therealtorken.com

Welcome to luxury living at the prestigious Adelicia Condominiums, located near Vanderbilt & Music Row. Brand new floors and fresh paint await you. Two (2) garage dedicated parking spaces and a storage unit convey with the unit. There are California closets in the master in front closet. Sellers installed upgraded appliances (Bosch less than 2 [...]

## **Rooms**

| Room type   | Dimensions |
|-------------|------------|
| Bedroom 1   | 12x11      |
| Kitchen     | 11x17      |
| Living Room | 20x14      |

Connected

Features: High Ceilings, High Speed Internet, Kitchen

Island, Storage, Walk-In Closet(s)

Security Features: Fire Alarm, Fire

Amenities: Dishwasher, Disposal, Dryer, Microwave, Refrigerator, Washer