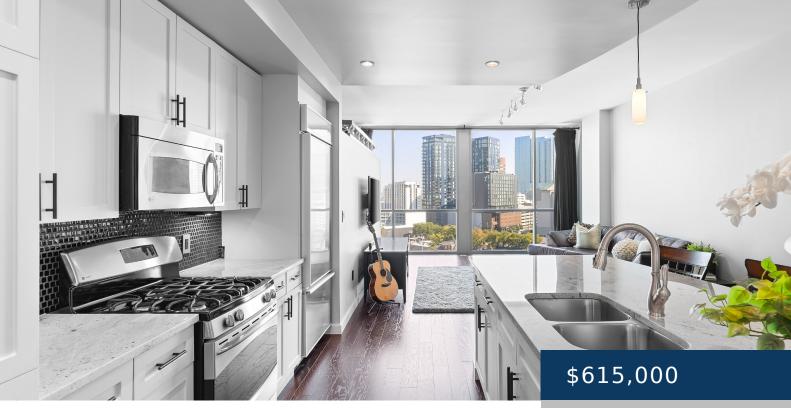

## 900 20TH AVE S, NASHVILLE, TN, US,

https://therealtorken.com

Come see this beautiful updated one bedroom condo at the Adelicia in Midtown! Open floor plan with spacious kitchen, hardwood floors, built in wine storage, walk-in closet, and more! This unit has floor to ceiling windows and a private balcony off of the bedroom providing beautiful views of the city! Unit Conveys with two parking [...]

## Rooms

| Room type   | Dimensions |
|-------------|------------|
| Bedroom 1   | 12x12      |
| Kitchen     | 14x13      |
| Living Room | 14x17      |